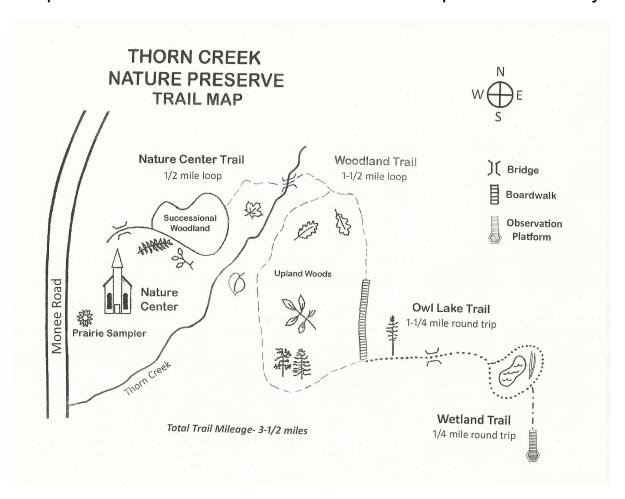

| Name                                                        | Date                                                                                                                                                                                         |                   |
|-------------------------------------------------------------|----------------------------------------------------------------------------------------------------------------------------------------------------------------------------------------------|-------------------|
| Contact information:                                        |                                                                                                                                                                                              | ·                 |
| removed; vandalism or vanda and location, and mark the loca | action: (such as large tree downed across the last observed; unsettling behavior observed; etc.) ation on the trail map an analysis of the last observed and across the last observed; etc.) |                   |
|                                                             |                                                                                                                                                                                              |                   |
| Nature Observations: location on the trail map.             | Report sightings of birds, animals and plants.                                                                                                                                               | Describe and mark |
|                                                             |                                                                                                                                                                                              |                   |